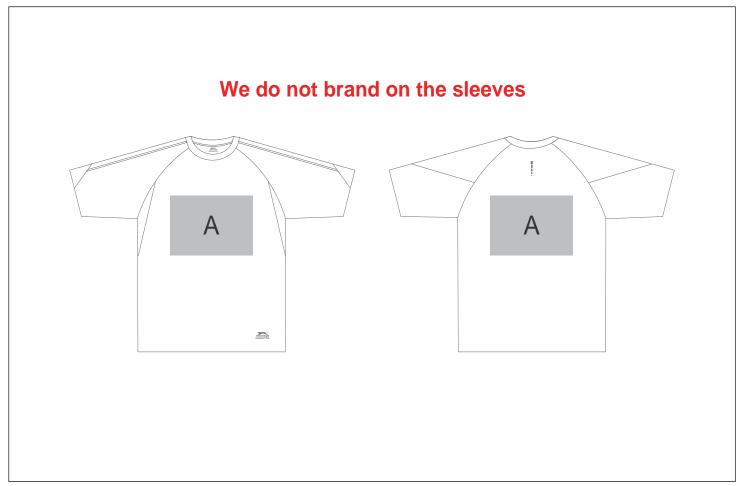

## Need to know:

- Includes 1-Position Digital Transfer (setup fees apply)
- DTC Inclusive Parameters: Left/Right Chest = 100mm x 100mm.
- No branding on Sleeves due to reflective tape.

## **Branding Options:**

| Position | Branding Method (Branding Code)       | No. of Colours | Dimension               |
|----------|---------------------------------------|----------------|-------------------------|
| А        | Embroidery (EM-CLOTHING)              | N/A            | 200mm wide x 200mm high |
| А        | Screen Print (SA)                     | 6 Colours      | 260mm wide x 200mm high |
| А        | Digital Transfer Clothing A6 (DTC-A6) | Full Colour    | 148mm wide x 105mm high |
| Α        | Digital Transfer Clothing A5 (DTC-A5) | Full Colour    | 210mm wide x 148mm high |
| Α        | Digital Transfer Clothing A4 (DTC-A4) | Full Colour    | 290mm wide x 200mm high |
| А        | Silicone (STP-A)                      | N/A            | 30mm wide x 30mm high   |
| А        | Silicone (STP-B)                      | N/A            | 50mm wide x 50mm high   |
| А        | Silicone (STP-C)                      | N/A            | 80mm wide x 80mm high   |